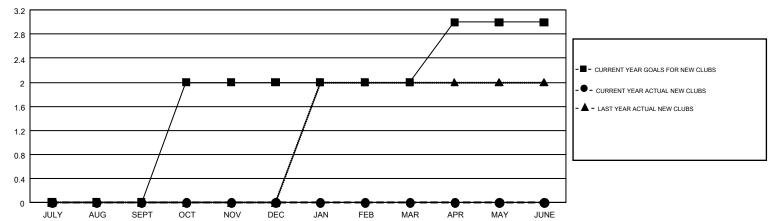

## GOALS AND ACTUAL NEW CLUBS CUMULATIVE

| DROPPED CLUBS: 0  DROPPED MEMBERS |    | 4 CLUBS OF 83 ADDED 1 OR MORE<br>NEW MEMBERS | GENDER DISTRIBUTION           MALE         1,373 (59.33%)           FEMALE         941 (40.67%) |  |     |
|-----------------------------------|----|----------------------------------------------|-------------------------------------------------------------------------------------------------|--|-----|
| DECEASED                          | 3  | CLICK HERE FOR CUMULATIVE                    | TOTAL FAMILY UNIT MEMBERS                                                                       |  | 690 |
| CLUB CANCELLED 0 OTHER 9          |    | MEMBERSHIP DATA                              | FAMILY MEMBERS PAYING HALF                                                                      |  | 354 |
| TOTAL                             | 12 |                                              | DUES                                                                                            |  |     |