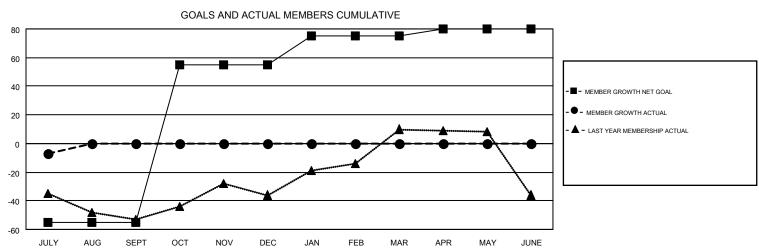

## GMT MONTHLY MEMBERSHIP PROGRESS REPORT

Results as of: 7/31/2018

Multiple District 44

**LOCATION: NEW HAMPSHIRE** 

GMT: MAHESH CHITNIS

GMT CA 1

| Clubs                 |               |           |               | Members               |                           |                         |                                              |  |
|-----------------------|---------------|-----------|---------------|-----------------------|---------------------------|-------------------------|----------------------------------------------|--|
| RESULTS FOR 2018-2019 |               |           |               | RESULTS FOR 2018-2019 |                           |                         |                                              |  |
| QUARTER               | NEW CLUB GOAL | NEW CLUBS | DROPPED CLUBS | QUARTER               | MEMBER GROWTH NET<br>GOAL | MEMBER GROWTH<br>ACTUAL | DROPPED MEMBERS ACTUAL (including transfers) |  |
| JULY/AUG/SEPT         | 0             | 0         | 0             | JULY/AUG/SEPT         | -55                       | 6                       | 12                                           |  |
| OCT/NOV/DEC           | 2             | 0         | 0             | OCT/NOV/DEC           | 110                       | 0                       | 0                                            |  |
| JAN/FEB/MAR           | 0             | 0         | 0             | JAN/FEB/MAR           | 20                        | 0                       | 0                                            |  |
| APR/MAY/JUNE          | 1             | 0         | 0             | APR/MAY/JUNE          | 5                         | 0                       | 0                                            |  |